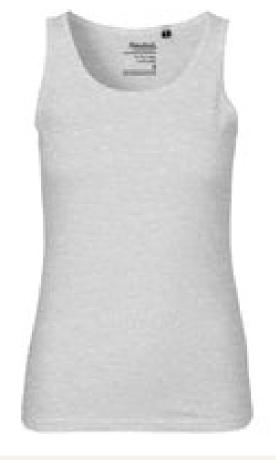

## COMPOSITION

100% Organic Fairtrade Cotton Single Jersey Knit, 155 g/m2

**SIZES**XS-S-M-L-XL-2XL

Slim fitted model Wide straps
Rib knitted edgeband at armhole & neck
Ringspun combed cotton

## 100% ORGANIC FAIRTRADE COTTON

- FITTED SINGLE JERSEY
  TANK TOP WITH WIDE
  STRAPS
- ROUND SCOOP
  NECKLINE AND
  DOUBLE-LAYERED
  ELASTANE RIB AT NECK
  AND ARMHOLE
- SOFT AND
  LIGHTWEIGHT QUALITY
  MADE FROM RINGSPUN
  155GSM COMBED
  COTTON.

LADIES TANK TOP

6 STYLE THAT MOVES WITH YOU 6

MEET YOUR NEW FAVORITE TANK TOP! WHETHER YOU'RE WORKING OUT OR ENJOYING A CASUAL DAY OUT, THE LADIES TANK TOP HAS GOT YOU COVERED. MADE WITH 100% ORGANIC FAIRTRADE COTTON, IT'S BREATHABLE, LIGHTWEIGHT, AND OH-SO-COMFORTABLE. FLATTERING SLIM FIT AVAILABLE IN TIMELESS COLORS LIKE WHITE AND BLACK PERFECT FOR LAYERING OR WEARING ON ITS OWN STEP INTO SUSTAINABLE COMFORT TODAY.