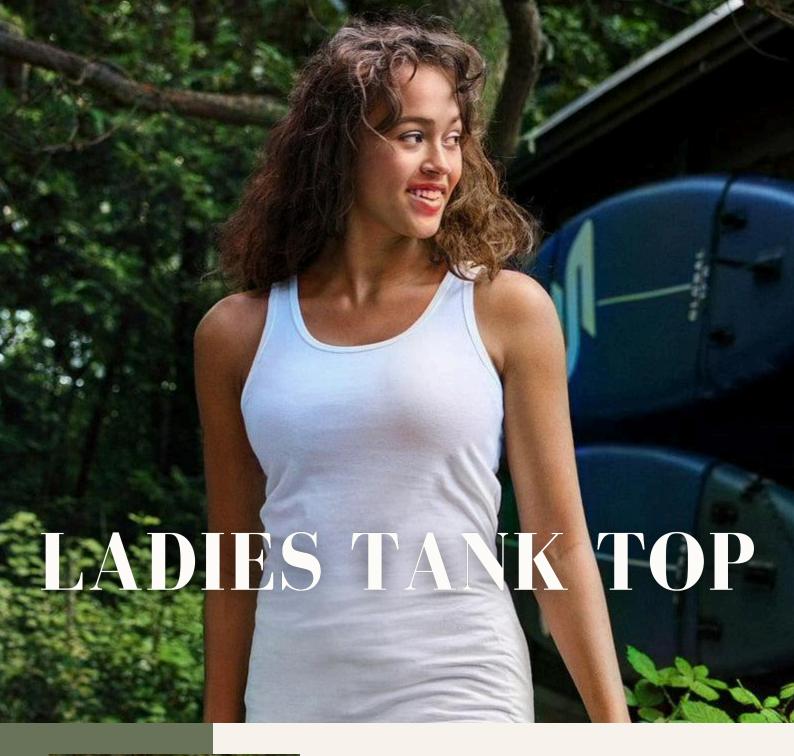

LADIES TANK TOP

6 STYLE THAT MOVES WITH YOU 6

MEET YOUR NEW FAVORITE TANK TOP! WHETHER YOU'RE WORKING OUT OR ENJOYING A CASUAL DAY OUT, THE LADIES TANK TOP HAS GOT YOU COVERED. MADE WITH 100% ORGANIC FAIRTRADE COTTON, IT'S BREATHABLE, LIGHTWEIGHT, AND OH-SO-COMFORTABLE. FLATTERING SLIM FIT AVAILABLE IN TIMELESS COLORS LIKE WHITE AND BLACK PERFECT FOR LAYERING OR WEARING ON ITS OWN STEP INTO SUSTAINABLE COMFORT TODAY.

## 100% ORGANIC FAIRTRADE COTTON

- FITTED SINGLE JERSEY
  TANK TOP WITH WIDE
  STRAPS
- ROUND SCOOP
  NECKLINE AND
  DOUBLE-LAYERED
  ELASTANE RIB AT NECK
  AND ARMHOLE
- SOFT AND
  LIGHTWEIGHT QUALITY
  MADE FROM RINGSPUN
  155GSM COMBED
  COTTON.