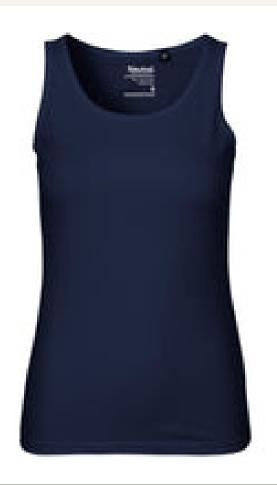

## COMPOSITION

100% Organic Fairtrade Cotton Single Jersey Knit, 155 g/m2

**SIZES**XS-S-M-L-XL-2XL

Slim fitted model Wide straps
Rib knitted edgeband at armhole & neck
Ringspun combed cotton

## 100% ORGANIC FAIRTRADE COTTON

- FITTED SINGLE JERSEY
  TANK TOP WITH WIDE
  STRAPS
- ROUND SCOOP
  NECKLINE AND
  DOUBLE-LAYERED
  ELASTANE RIB AT NECK
  AND ARMHOLE
- SOFT AND
  LIGHTWEIGHT QUALITY
  MADE FROM RINGSPUN
  155GSM COMBED
  COTTON.

LADIES TANK TOP

6 STYLE THAT MOVES WITH YOU 6

MEET YOUR NEW FAVORITE TANK TOP! WHETHER YOU'RE WORKING OUT OR ENJOYING A CASUAL DAY OUT, THE LADIES TANK TOP HAS GOT YOU COVERED. MADE WITH 100% ORGANIC FAIRTRADE COTTON, IT'S BREATHABLE, LIGHTWEIGHT, AND OH-SO-COMFORTABLE. FLATTERING SLIM FIT AVAILABLE IN TIMELESS COLORS LIKE WHITE AND BLACK PERFECT FOR LAYERING OR WEARING ON ITS OWN STEP INTO SUSTAINABLE COMFORT TODAY.